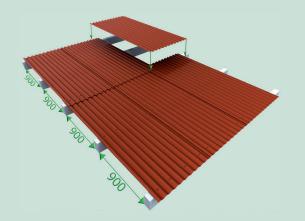

## **INSTALLATION**

The sheets are installed starting from the gutter to the ridge, overlapping one or two waves for at least 200 mm of the head (increasing to 250 mm for slopes below 10%). The hole for the screws should be made with a drill whose diameter is at least 2-3 mm larger than the screw to allow any thermal expansion. The sheets can be laid on steel/wood beams and block slab structures by employing the appropriate fixings. Make sure to use gaskets and washers large enough to cover the hole.